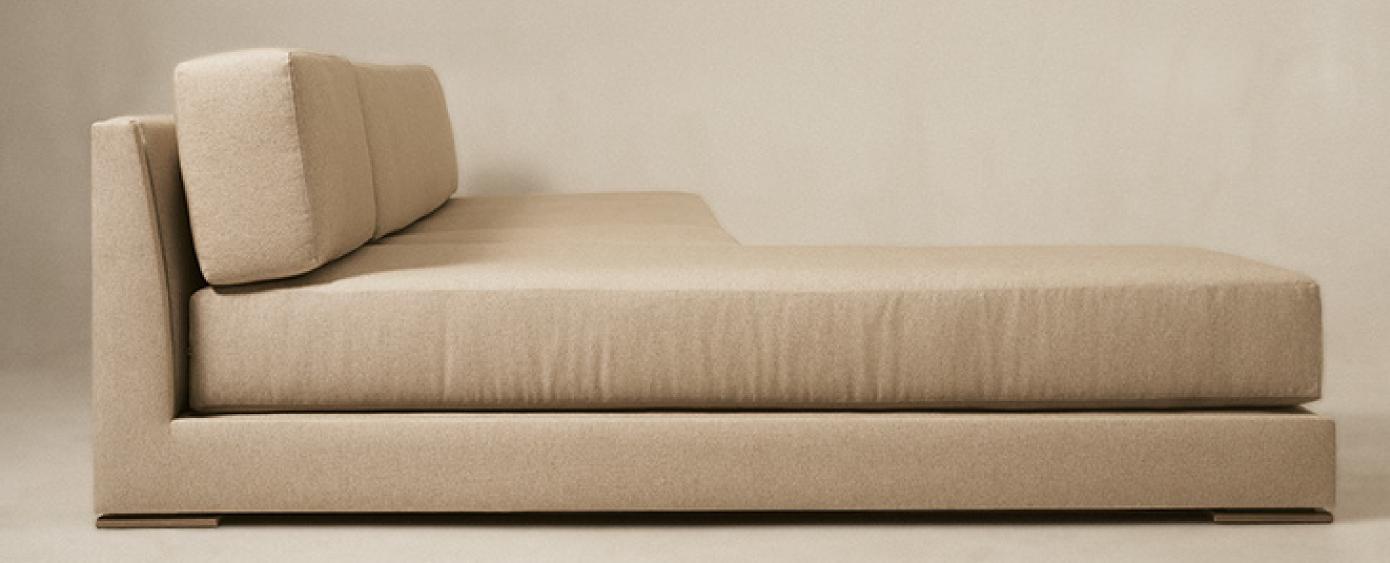

## FORUM SOFA

### FORUM SOFA TYPE: SECTIONAL

DIMENSIONS 138" W × 44" D/84" D × 27" H × 16" SH

MATERIALS COM

LEAD-TIME 6-12 Weeks

### ROMAN FORUM FORO ROMANO

Much like Roman Forums, we hope our sectional will be the focal point of gathering in your home. This sofa's design was inspired by the Italian Market Forum of Trajan. The channel design of this sofa comes from the causeways seen on the plan of the Roman Forum.