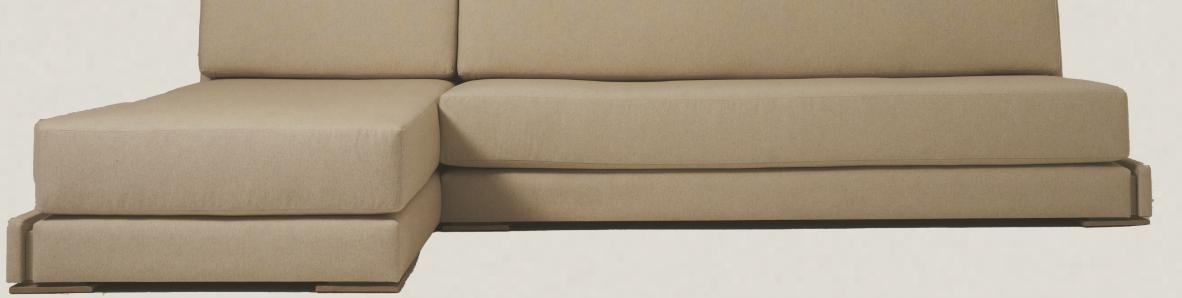

## FORUM SOFA

### FORUM SOFA TYPE: SECTIONAL

DIMENSIONS 138" W × 44" D/84" D × 27" H × 16" SH

MATERIALS COM

LEAD-TIME 6-12 Weeks

### ROMAN FORUM FORO ROMANO

Much like Roman Forums, we hope our sectional will be the focal point of gathering in your home. This sofa's design was inspired by the Italian Market Forum of Trajan. The channel design of this sofa comes from the causeways seen on the plan of the Roman Forum.