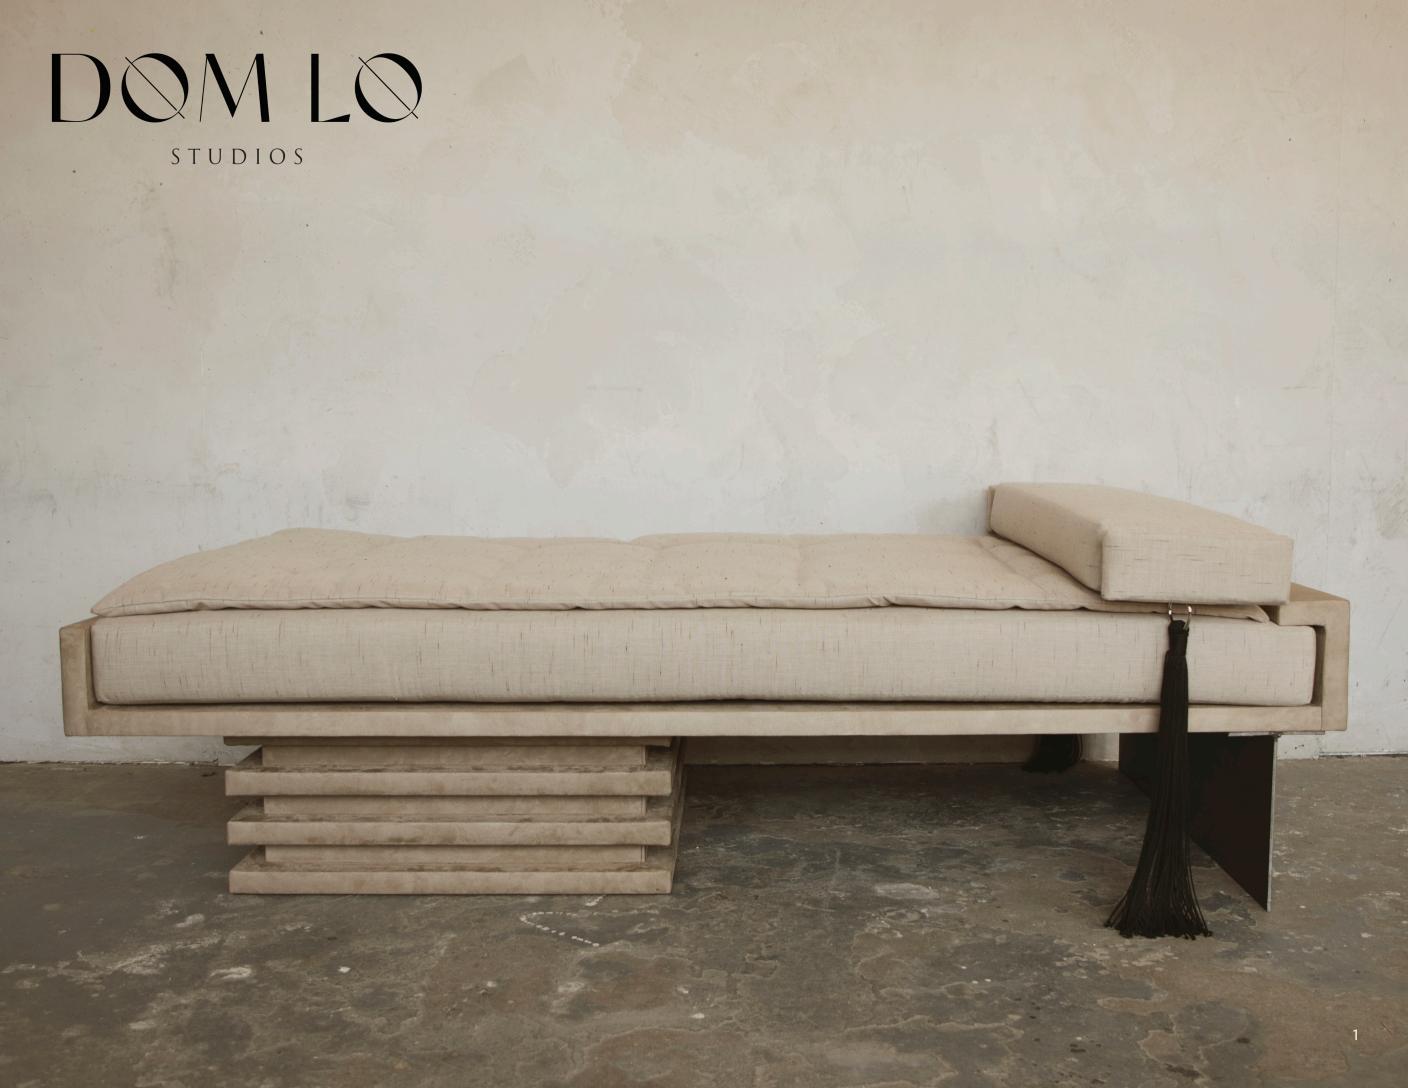

### BACCHANAL DAYBED

LIST \$8,750

### BACCHANAL DAYBED TYPE: LOUNGE

DIMENSIONS 77" W  $\times$  36" D  $\times$  19.5" H  $\times$  17" SH

MATERIALS
Raw Steel, COM

LEAD-TIME 6-12 Weeks

### STEP INTO THE FORUM BACCHANALIA

This daybed features both unconventionality with its thin raw steel leg plate, comfortability with its pillow top bench seat cushion and sensuality with its tassels made up of thin threads of rope.

The Bacchanal Daybed is inspired by Roman Forums, the Limestone Reliefs of the Pantheon and the open minded sensuality of Pompeii.

Foro Romano or Roman Forums are rectangular and are typically surrounded by government buildings, overtime these have become squares for gathering-much like a drawing room or modern living room today. The goal of the design of this daybed was to inspire gathering and conversation.

Around 200 BC Rome started to have popular Bacchanalia's to celebrate the deity Bacchus. These events would typically have guests of all social classes as well as both sexes equally; thus our Bacchanal Daybed was designed intentionally to be both masculine and feminine.