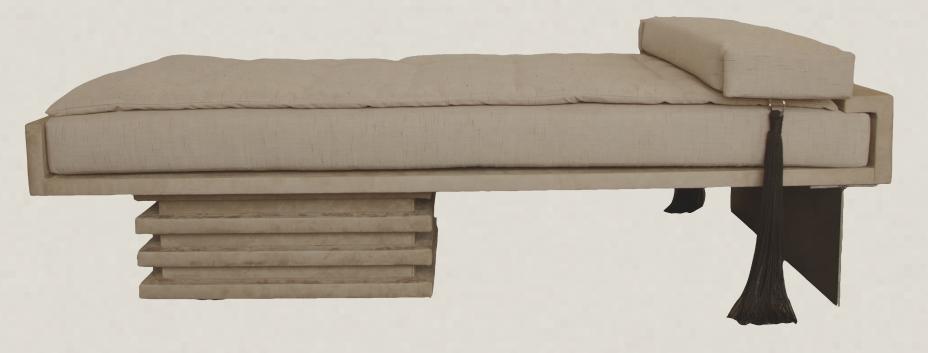

### BACCHANAL DAYBED

LIST \$8,750

### BACCHANAL DAYBED TYPE: LOUNGE

DIMENSIONS 77" W  $\times$  36" D  $\times$  19.5" H  $\times$  17" SH

MATERIALS
Raw Steel, COM

LEAD-TIME 6-12 Weeks

### STEP INTO THE FORUM BACCHANALIA

This daybed features both unconventionality with its thin raw steel leg plate, comfortability with its pillow top bench seat cushion and sensuality with its tassels made up of thin threads of rope.

The Bacchanal Daybed is inspired by Roman Forums, the Limestone Reliefs of the Pantheon and the open minded sensuality of Pompeii.

Foro Romano or Roman Forums are rectangular and are typically surrounded by government buildings, overtime these have become squares for gathering-much like a drawing room or modern living room today. The goal of the design of this daybed was to inspire gathering and conversation.

Around 200 BC Rome started to have popular Bacchanalia's to celebrate the deity Bacchus. These events would typically have guests of all social classes as well as both sexes equally; thus our Bacchanal Daybed was designed intentionally to be both masculine and feminine.