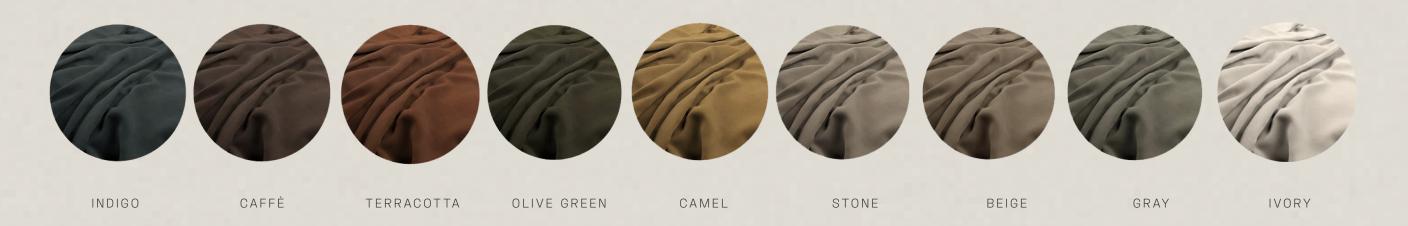

# DOMLO

STUDIOS







# PISA SOFA

LIST \$12,750

PISA SOFA
TYPE: SETTEE

DIMENSIONS 87" W × 38" D × 30" H × 16" SH

> MATERIALS Raw Steel, COM

> > LEAD-TIME 6-12 Weeks

#### LEAN THIS WAY

The Pisa Sofa was inspired by The Leaning Tower of Pisa and Inertia.

Aside from following our three concepts of design (Deconstruction, Sculptural Elements, and Sensuality); This sofa features a play on strong forces against thinner materials with its raw steel arm supports and thick rounded upholstered bolster arms.

### CUSTOMIZATIONS

COM

12 Yards for the CushionS
4 Yards / 120 SF for Base & Inside Back Cushions
4 Yards for the Arms Pillows

## FABRICS