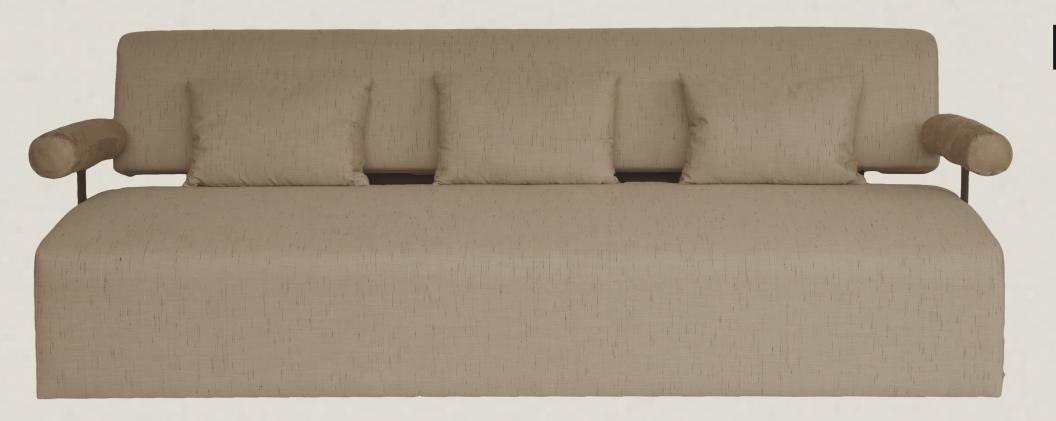

# PISA SOFA

LIST \$12,750

PISA SOFA
TYPE: SETTEE

DIMENSIONS 87" W × 38" D × 30" H × 16" SH

> MATERIALS Raw Steel, COM

> > LEAD-TIME 6-12 Weeks

#### LEAN THIS WAY

The Pisa Sofa was inspired by The Leaning Tower of Pisa and Inertia.

Aside from following our three concepts of design (Deconstruction, Sculptural Elements, and Sensuality); This sofa features a play on strong forces against thinner materials with its raw steel arm supports and thick rounded upholstered bolster arms.