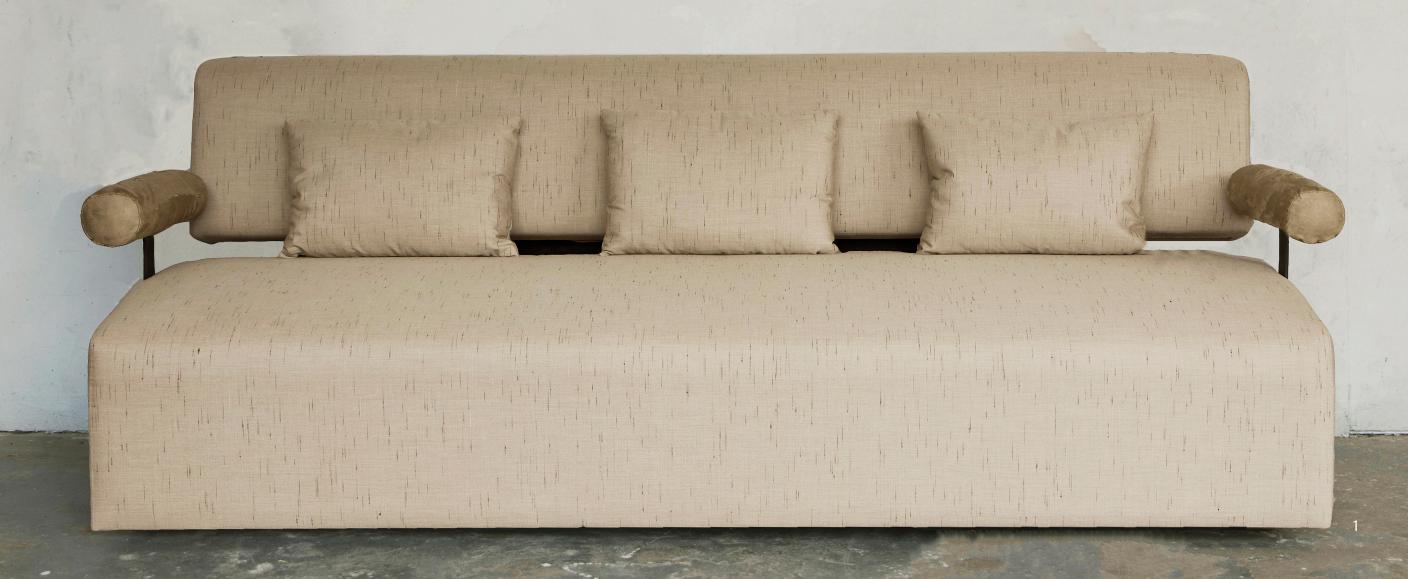

# PISA SOFA

LIST \$12,750

PISA SOFA
TYPE: SETTEE

DIMENSIONS 87" W × 38" D × 30" H × 16" SH

> MATERIALS Raw Steel, COM

> > LEAD-TIME 6-12 Weeks

#### LEAN THIS WAY

The Pisa Sofa was inspired by The Leaning Tower of Pisa and Inertia.

Aside from following our three concepts of design (Deconstruction, Sculptural Elements, and Sensuality); This sofa features a play on strong forces against thinner materials with its raw steel arm supports and thick rounded upholstered bolster arms.