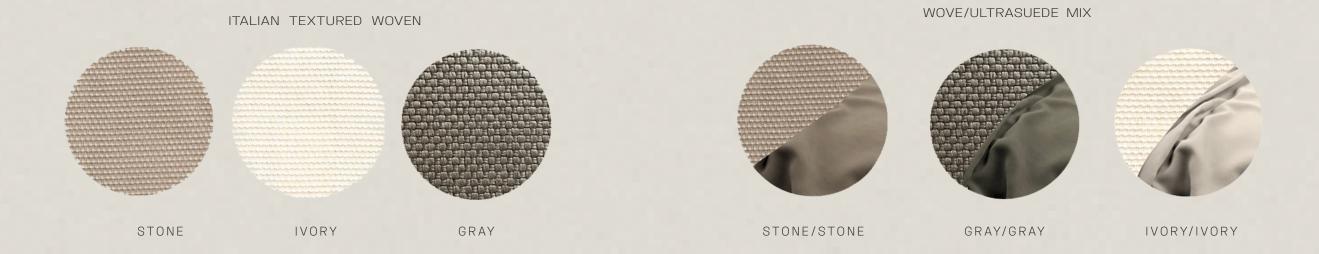

### CUSTOMIZATIONS

COM

12 Yards for the CushionS
4 Yards / 120 SF for Base & Inside Back Cushions
4 Yards for the Arms Pillows

## FABRICS