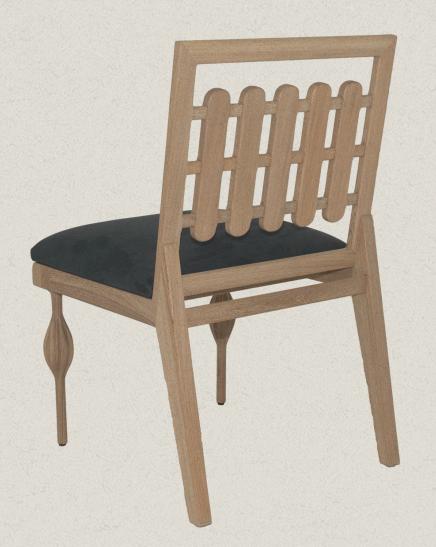

# ARTICHOKE SIDE CHAIR

LIST \$2,900

#### ARTICHOKE SIDE CHAIR TYPE: DINING

DIMENSIONS 20" W x 22" D x 35" H x 18" SH

MATERIALS

Solid Colombian White Oak, Hand-Carved Legs, COM

LEAD-TIME

8-16 Weeks

Feature: The Artichoke Chair features hand-carved artichoke legs from one solid piece of oak.