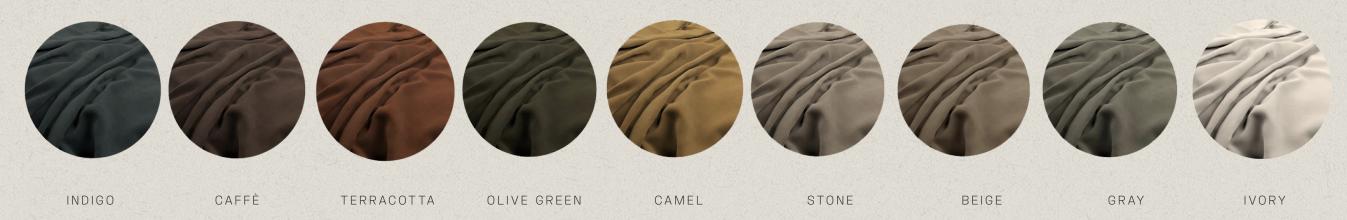

of love, whether for one's blood family or chosen family. The artichoke is an ancient plant that has a long symbolic heritage of peace. At the center of this ancient plant lays its heart which brings about hope and in many cultures a prosperous future and hope for future love. With this knowledge we found it fitting to introduce this ancient symbol into a dining chair. Dining is a very special, yet undervalued activity of humanity. It's where we have many conversations with loved ones, deep and real or shallow and silly.

Feature: The Artichoke Chair features hand-carved artichoke legs from one solid piece of oak.

### CUSTOMIZATIONS

STAIN

Natural Oak Mahogany Oak Caffé Oak Matte Black Oak Brushed Black Oak

COM

1 Yard Required 50 Meter Spool Cord

# FABRICS

#### ITALIAN ULTRA SUEDE



# STONE IVORY GRAY LEATHER CORD LEATHER CORD LEATHER CORD LEATHER CORD NATURAL CAFFÈ BLACK

# FINISHES