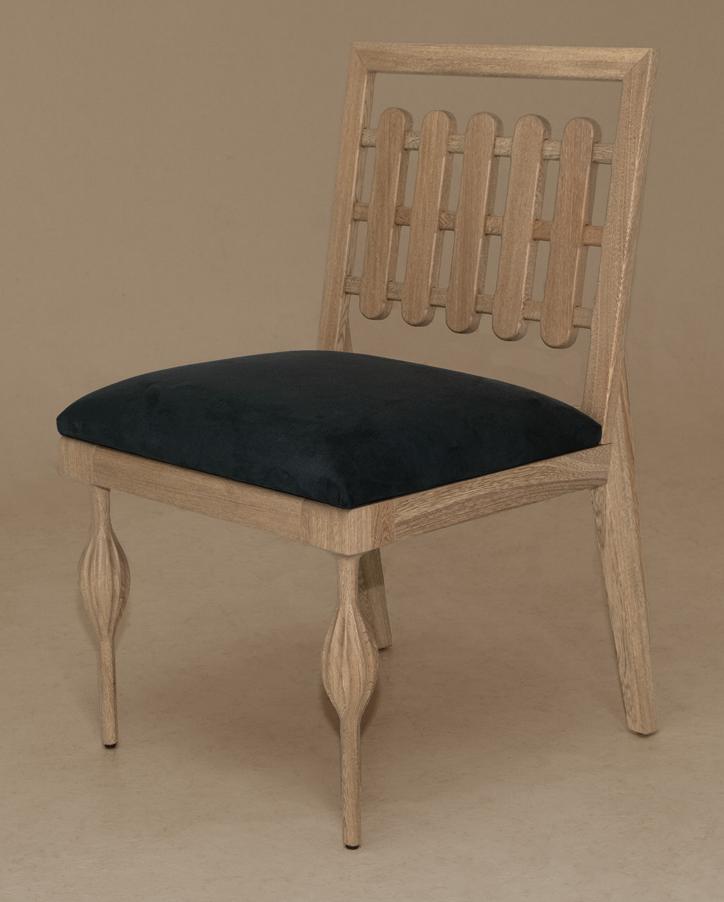

# ARTICHOKE SIDE CHAIR

LIST \$2,900

#### ARTICHOKE SIDE CHAIR TYPE: DINING

DIMENSIONS 20" W x 22" D x 35" H x 18" SH

MATERIALS

Solid Colombian White Oak, Hand-Carved Legs, COM

LEAD-TIME

8-16 Weeks

#### THE ART OF HAND-SCULPTING HEALING

The Artichoke Chair marks a great symbol of love, whether for one's blood family or chosen family. The artichoke is an ancient plant that has a long symbolic heritage of peace. At the center of this ancient plant lays its heart which brings about hope and in many cultures a prosperous future and hope for future love. With this knowledge we found it fitting to introduce this ancient symbol into a dining chair. Dining is a very special, yet undervalued activity of humanity. It's where we have many conversations with loved ones, deep and real or shallow and silly.

Feature: The Artichoke Chair features hand-carved artichoke legs from one solid piece of oak.