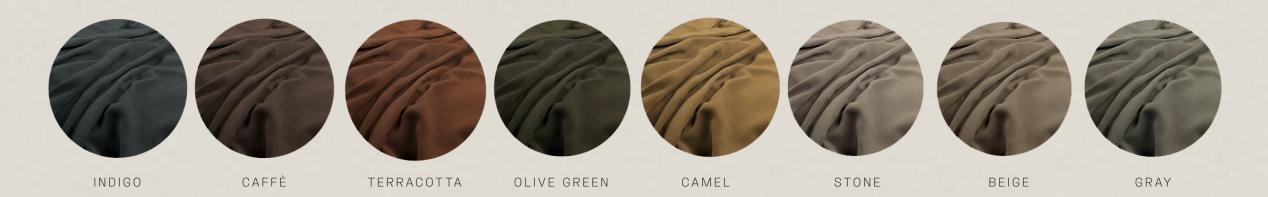

the building walls of the city.

The shape of the mirror frame comes from the idea of the walls surrounding the old town of Lucca—in plan view these walls make up a number of strong edges rather than round turns. Using that plan view of the city walls we knew which shape would feel best for this mirror and feel like a portal to the past and present.

### CUSTOMIZATIONS

PLASTER COLOR BM Paint Code

> COM 1.5 Yards

MIRROR

See Tearsheet for Finishes

# FINISHES

FRAME FINISHES

MIRROR FINISHES

CUSTOM COLOR DOM LO COLOR COM

PLASTER PLASTER

MIRROR FINISHES

MIRROR FINISHES

MIRROR FINISHES

CUSTOM COLOR DOM LO COLOR COM

BRONZE SMOKE CLEAR

#### SPECIALTY MIRROR FINISHES

\*Specialty finishes are considered custom and will have a custom fee assoicated



## FABRICS

ITALIAN ULTRA SUEDE