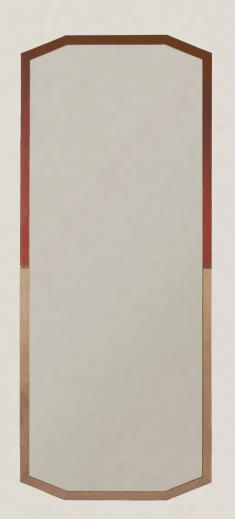

The design inspiration for this mirror started as it having to be a full length mirror, one that could rest on the floor and lean against the wall. We wanted this mirror to be grand and luminous enough to make any room larger. The color of the plaster and the suede we chose for our sample came from the red/orange of the building roofs and the cream/orange of the building walls of the city.

The shape of the mirror frame comes from the idea of the walls surrounding the old town of Lucca—in plan view these walls make up a number of strong edges rather than round turns. Using that plan view of the city walls we knew which shape would feel best for this mirror and feel like a portal to the past and present.

### CUSTOMIZATIONS

PLASTER COLOR BM Paint Code

> COM 1.5 Yards

MIRROR

See Tearsheet for Finishes