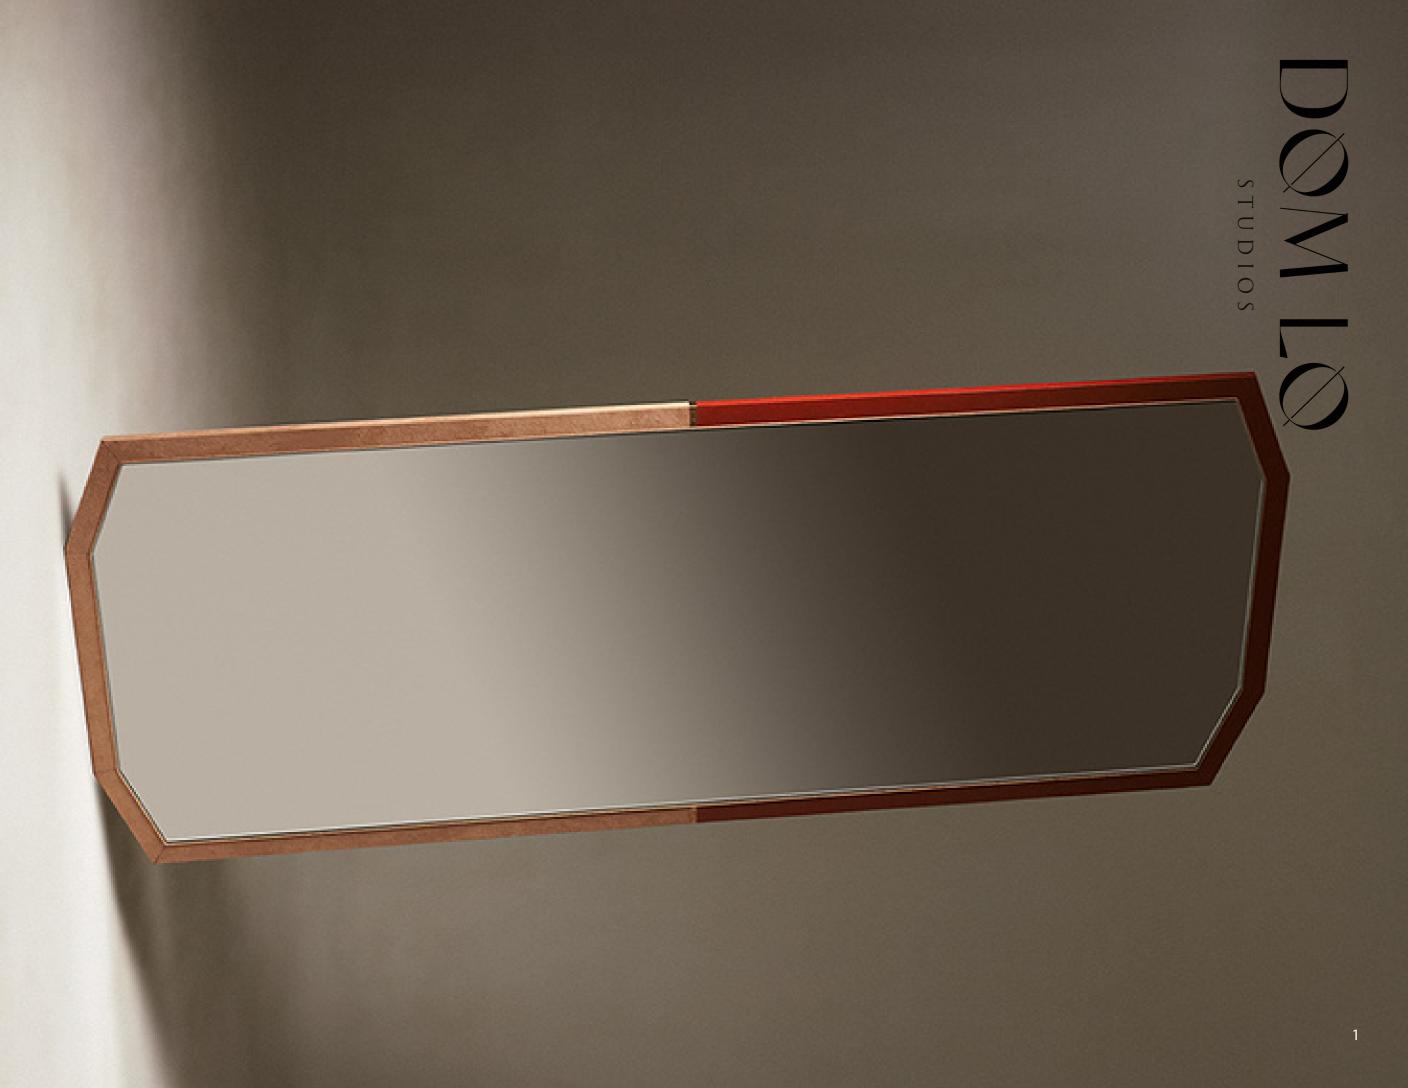

### LUCCA MIRROR TYPE: FLOOR FULL LENGTH MIRROR

DIMENSIONS
31" W  $\times$  1.25" D  $\times$  77" H

MATERIAI S

Copper Clay Venetian Plaster, COM, Brass, Clear Mirror

LEAD-TIME

6-12 Weeks

The design inspiration for this mirror started as it having to be a full length mirror, one that could rest on the floor and lean against the wall. We wanted this mirror to be grand and luminous enough to make any room larger. The color of the plaster and the suede we chose for our sample came from the red/orange of the building roofs and the cream/orange of the building walls of the city.

The shape of the mirror frame comes from the idea of the walls surrounding the old town of Lucca—in plan view these walls make up a number of strong edges rather than round turns. Using that plan view of the city walls we knew which shape would feel best for this mirror and feel like a portal to the past and present.