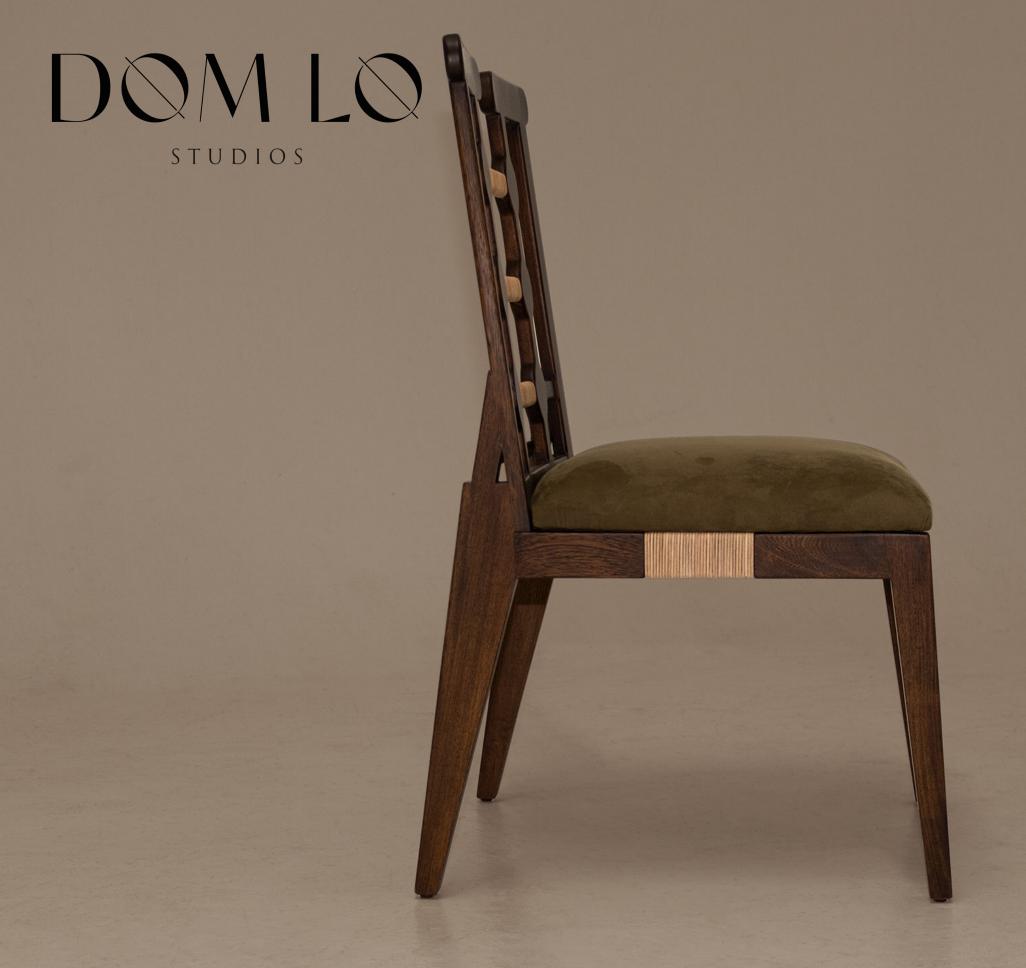

## MEDINA SIDE CHAIR

LIST \$3,075

### MEDINA SIDE CHAIR TYPE: DINING

DIMENSIONS 22" W x 24" D x 36" H x 18" SH

MATERIALS

Solid Colombian White Oak,
Wrapped Leather Cord, COM

LEAD-TIME 8-16 Weeks

### ALL THE MAGIC OF THE MEDINA MARRAKECH

The Medina Side Chair was inspired by the Medina of Marrakech in Morocco. The Medina is a historic meeting center for the arts and politics. It's a cultural and economic hub for living history. Much like Roman Forums and our Modern Dining Rooms-it's a magical place to gather. Upon our personal travels to the Medina, we were struck by an architectural feature that may be overlooked due to its functional simplicity, and lack of historic meaning. Large black spheres are mounted at the edge of the road to prevent traffic from overflowing from the streets to the sidewalks. In their abundance, they are quite striking in contrast to the light stone grounds and walls. We wanted to conceptualize these spheres by the design of the circular shapes within the stretchers of the chair's backrest.