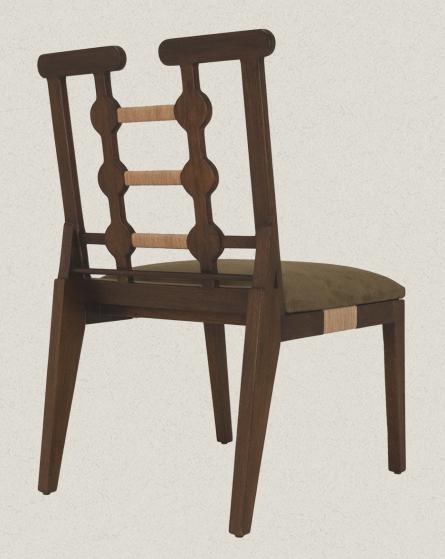

## MEDINA SIDE CHAIR

LIST \$3,075

### MEDINA SIDE CHAIR TYPE: DINING

DIMENSIONS 22" W x 24" D x 36" H x 18" SH

MATERIALS

Solid Colombian White Oak,
Wrapped Leather Cord, COM

LEAD-TIME 8-16 Weeks

### ALL THE MAGIC OF THE MEDINA MARRAKECH

The Medina Side Chair was inspired by the Medina of Marrakech in Morocco. The Medina is a historic meeting center for the arts and politics. It's a cultural and economic hub for living history. Much like Roman Forums and our Modern Dining Rooms-it's a magical place to gather. Upon our personal travels to the Medina, we were struck by an architectural feature that may be overlooked due to its functional simplicity, and lack of historic meaning. Large black spheres are mounted at the edge of the road to prevent traffic from overflowing from the streets to the sidewalks. In their abundance, they are quite striking in contrast to the light stone grounds and walls. We wanted to conceptualize these spheres by the design of the circular shapes within the stretchers of the chair's backrest.