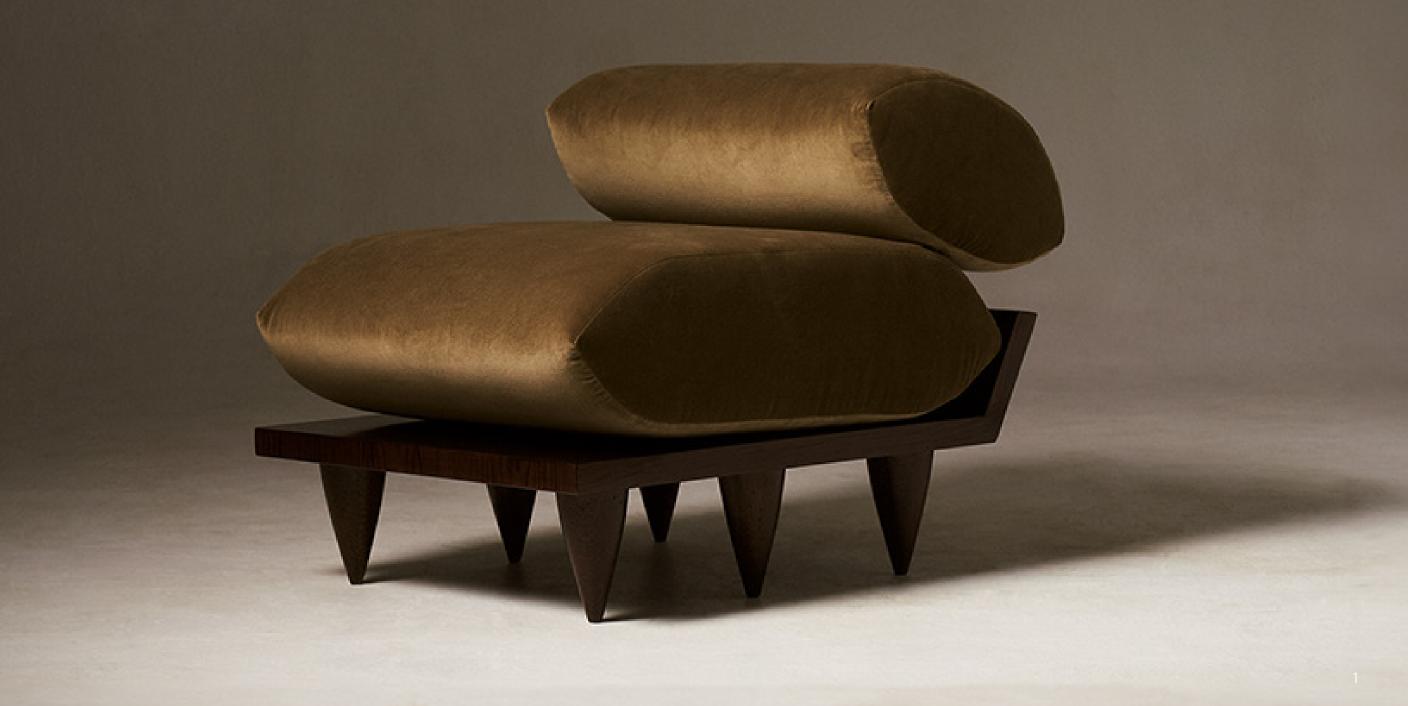

# PATRIA PILLOW CHAIR

LIST \$3,950 / \$4,200

### PATRIA PILLOW CHAIR TYPE: ACCENT CHAIR

DIMENSIONS 24" W  $\times$  32" D  $\times$  24" H  $\times$  16" SH

MATERIALS
Stained Oak, COM

LEAD-TIME 6-12 Weeks

## FROM THE MOTHERLAND GAIA

Patria: The Italian word meaning homeland/birthplace or more so, motherland.

The low seats of Sicily, Moroccan bench chairs, Turkish ottomans, and African Senufo stools inspire the Patria Pillow Chair. This chair features a pillow cushion and backrest with the option of six or ten legs.

Motherland refers to the mother country or place of origin. There was a time when Gaia (land or mother earth) was Pangea meaning whole; with this chair, we blended four cultures of creativity.