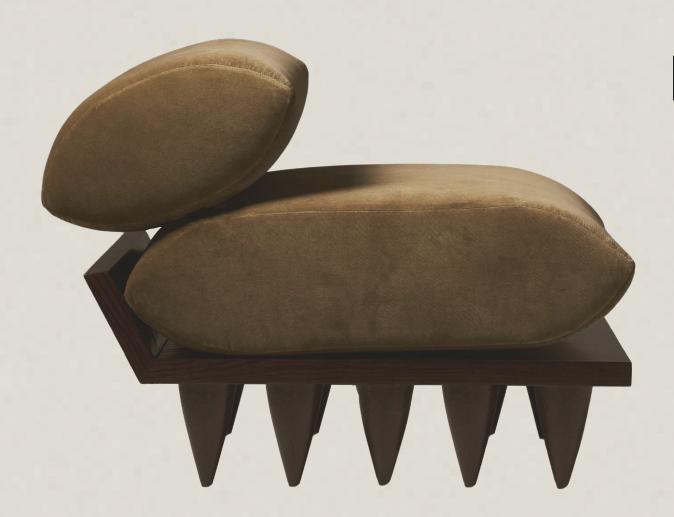

# PATRIA PILLOW CHAIR

LIST \$3,950 / \$4,200

### PATRIA PILLOW CHAIR TYPE: ACCENT CHAIR

DIMENSIONS 24" W  $\times$  32" D  $\times$  24" H  $\times$  16" SH

MATERIALS
Stained Oak, COM

LEAD-TIME 6-12 Weeks

## FROM THE MOTHERLAND GAIA

Patria: The Italian word meaning homeland/birthplace or more so, motherland.

The low seats of Sicily, Moroccan bench chairs, Turkish ottomans, and African Senufo stools inspire the Patria Pillow Chair. This chair features a pillow cushion and backrest with the option of six or ten legs.

Motherland refers to the mother country or place of origin. There was a time when Gaia (land or mother earth) was Pangea meaning whole; with this chair, we blended four cultures of creativity.