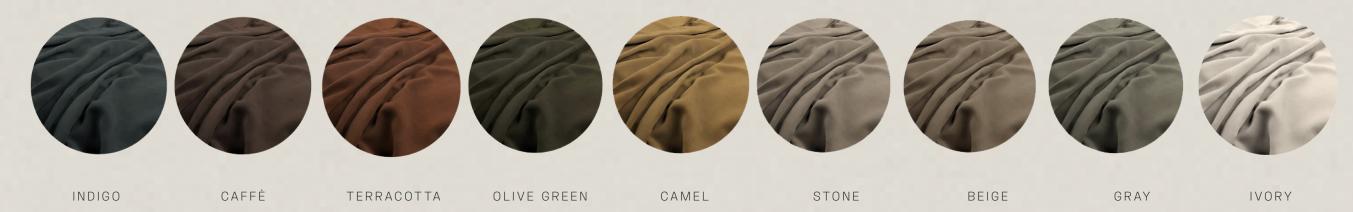

## CUSTOMIZATIONS

IDENTITY

HAND PAINT COLOR

WHITE

BLACK

COM

6 YARDS OR 56 SF

## FABRICS

ITALIAN ULTRA SUEDE