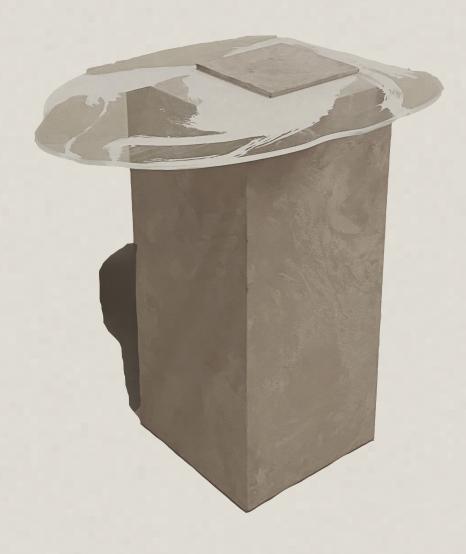

## ROMAN DRINK TABLE

LIST \$3,950

ROMAN TABLE TYPE: DRINK TABLE

DIMENSIONS
18 W X 14" D X 21" H

MATERIALS
HAND-PAINTED GLASS, COM

LEAD-TIME 6-12 WEEKS

## VENETIAN ROME

The Roman Drink Table is upholstered in COM, weighed down with powdered marble, and hand painted. This table is inspired by the white marble of Rome and the Venetian Plaster, which we achieved this look by upholstering the base in a greige suede.

NOTE: Glass shape and paint strokes are organic and differ from piece to piece to keep uniqueness in the artists own hand.

At checkout please use the 'Add a Note' option to write in the color choice you would like.