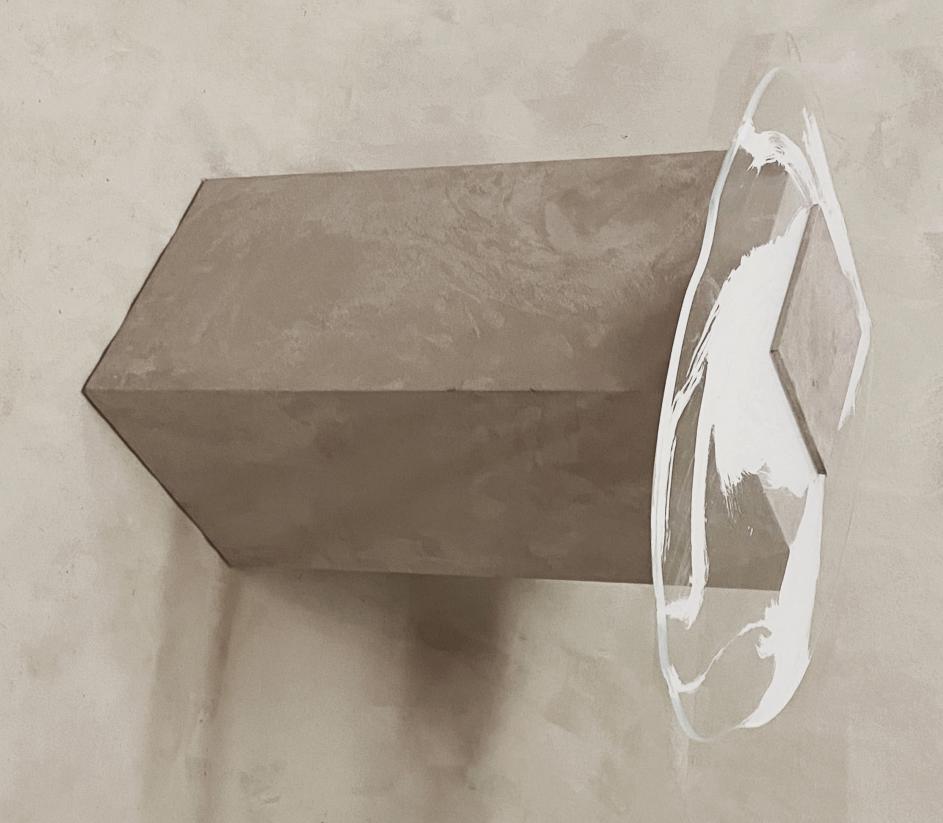

## ROMAN DRINK TABLE

LIST \$3,950

ROMAN TABLE TYPE: DRINK TABLE

DIMENSIONS
18 W X 14" D X 21" H

MATERIALS
HAND-PAINTED GLASS, COM

LEAD-TIME 6-12 WEEKS

## VENETIAN ROME

The Roman Drink Table is upholstered in COM, weighed down with powdered marble, and hand painted. This table is inspired by the white marble of Rome and the Venetian Plaster, which we achieved this look by upholstering the base in a greige suede.

NOTE: Glass shape and paint strokes are organic and differ from piece to piece to keep uniqueness in the artists own hand.

At checkout please use the 'Add a Note' option to write in the color choice you would like.